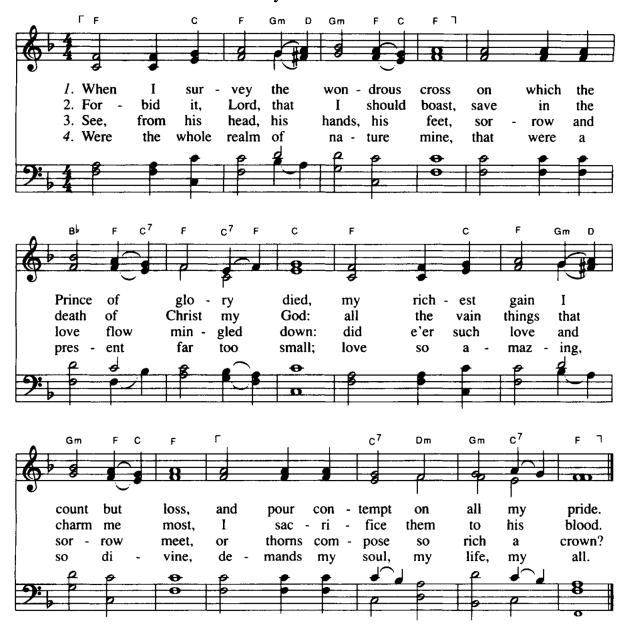

## When I Survey the Wondrous Cross

CONFESSION OF FAITH: Heidelberg Catechism Lord's Day 4

9Q. Is not God, then, unjust by requiring in his law, what humanity cannot do?

9A. No; for God created humanity able to keep the law. They however, urged on by the devil, through willful disobedience, robbed themselves and all their descendants of these gifts.