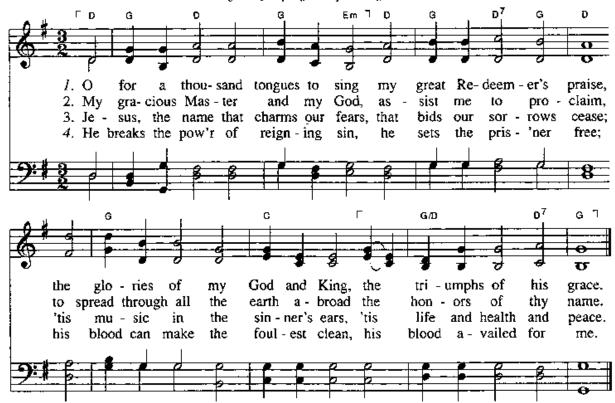

# O for a Thousand Tongues to Sing

He jumped to his feet and began to walk. Then he went with them into the temple courts, walking and jumping, and praising God. Acts 3:8

- 5. He speaks and, list'ning to his voice, new life the dead receive; the mournful, broken hearts rejoice; the humble poor believe.
- Hear him, ye deaf; his praise, ye dumb, your loosen'd tongues employ; ye blind, behold your Savior come; and leap, ye lame, for joy.