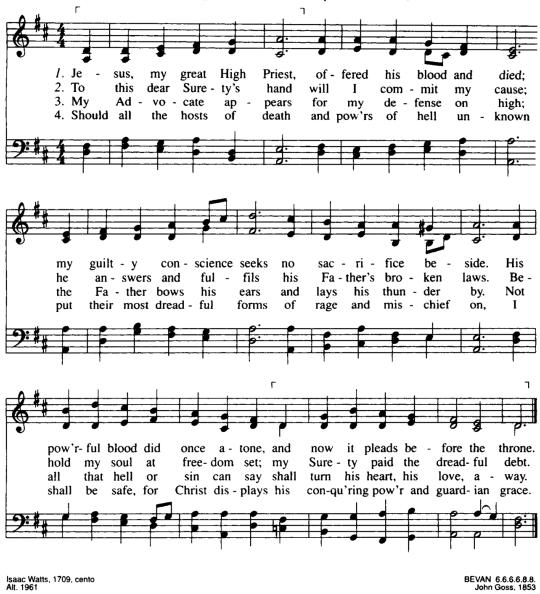

# Jesus, My Great High Priest

306

When Christ came as high priest ... he entered the Most Holy Place once for all by his own blood, having obtained eternal redemption. Heb. 9:11, 12

**CONFESSION OF FAITH:** Westminster Shorter Catechism