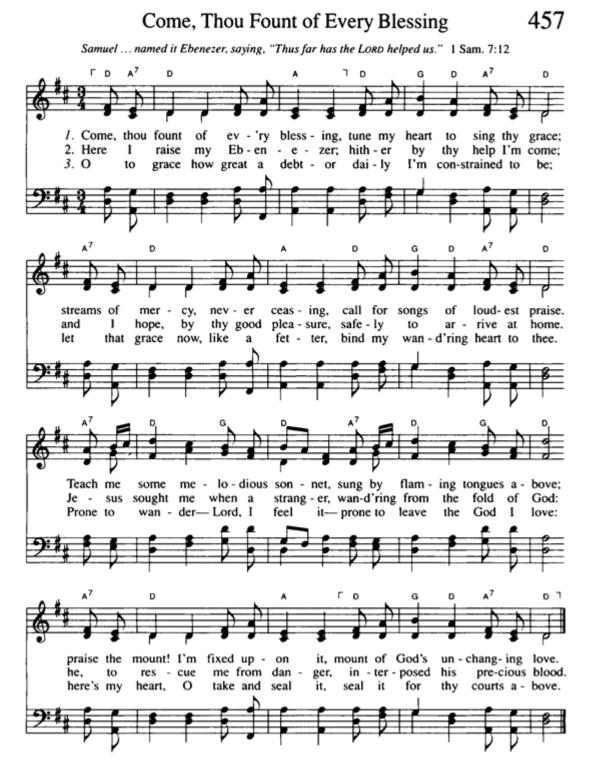

#### \* COMMUNION HYMN

Trinity Hymnal

422

The Lord Jesus, on the night he was betrayed, took bread. 1 Cor. 11:23

COMMUNION

When communion is observed, please note that the outer ring of the plate contains grape juice, and the inner rings contain wine. These elements commemorate the blood of Christ.